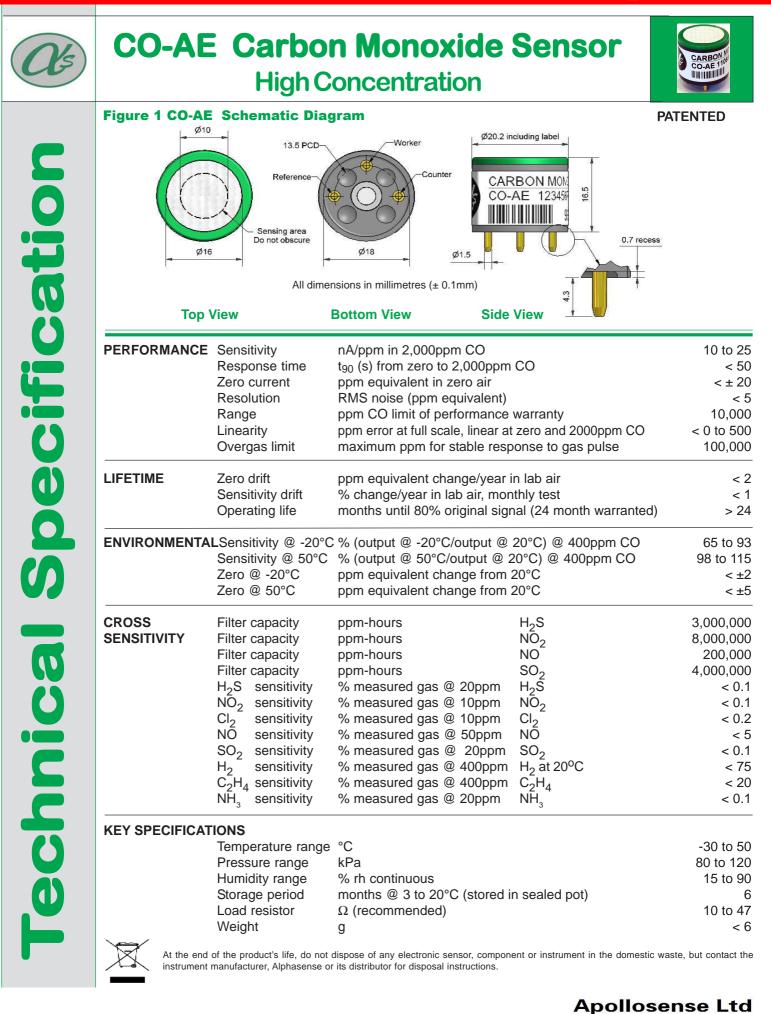

## Apollo



Shenzhen: Adress : Room 712, Huaneng Building, Shennan Zhong Road, Shenzhen 518031, China

Tel: (86-755) 83680810 83680820 83680830 83680860

Fax: (86-755)83680866

Tel: (852) 2737 0903 Fax: (852) 2737 0938

Hong Kong:

Fmail : sales@anollounion

Adress: Unit 1502, Hollywood Plaza, 610 Nathan Road, Mong Kok, Kln., H.K.

## Apollo



This data is taken from a typical batch of sensors.



10

20

From ambient pressure, sensors were subjected to both positive and negative 10kPa pressure steps. The small transient rapidly decays as the sensor returns to its zero baseline.

Apollosense Ltd

Shenzhen:

Adress: Room 712, Huaneng Building, Shennan Zhong Road, Shenzhen 518031, China

-30

-20

-10

0

Tel: (86-755) 83680810 83680820 83680830 83680860

(86-755) 83680866 Fax :

echnical

Hong Kong: