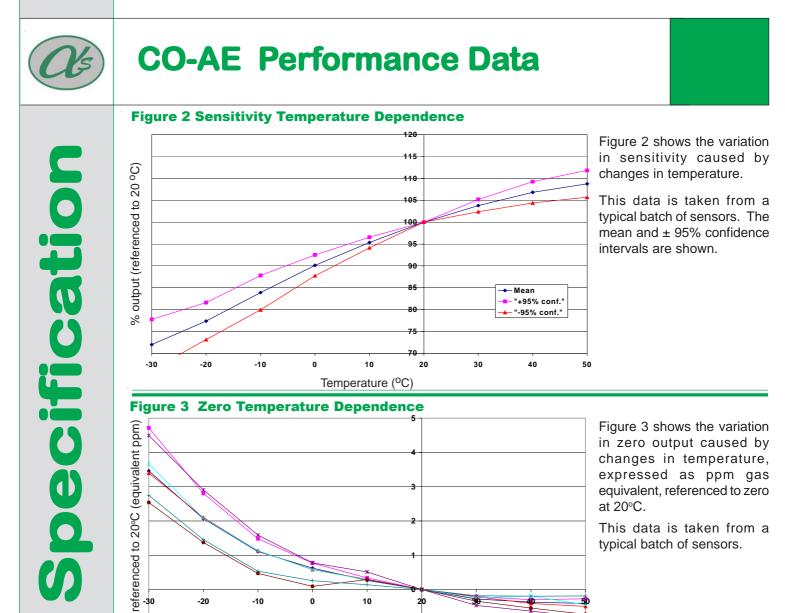

## Apollo



Shenzhen: Adress : Room 712, Huaneng Building, Shennan Zhong Road, Shenzhen 518031, China

Tel: (86-755) 83680810 83680820 83680830 83680860

Fax: (86-755)83680866

Tel: (852) 2737 0903 Fax: (852) 2737 0938

Hong Kong:

Fmail : sales@anollounion

Adress: Unit 1502, Hollywood Plaza, 610 Nathan Road, Mong Kok, Kln., H.K.

## Apollo



This data is taken from a typical batch of sensors.



10

20

From ambient pressure, sensors were subjected to both positive and negative 10kPa pressure steps. The small transient rapidly decays as the sensor returns to its zero baseline.

Apollosense Ltd

Shenzhen:

Adress: Room 712, Huaneng Building, Shennan Zhong Road, Shenzhen 518031, China

-30

-20

-10

0

Tel: (86-755) 83680810 83680820 83680830 83680860

(86-755) 83680866 Fax :

echnical

Hong Kong:

Adress : Unit 1502, Hollywood Plaza, 610 Nathan Road, Mong Kok, Kln., H.K.

Tel: (852) 2737 0903 Fax: (852) 2737 0938 Email: sales@apollounion.com