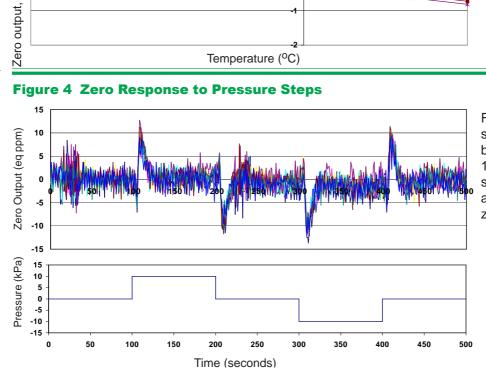

## Apollo

This data is taken from a typical batch of sensors.

10

20

From ambient pressure, sensors were subjected to both positive and negative 10kPa pressure steps. The small transient rapidly decays as the sensor returns to its zero baseline.

Apollosense Ltd

Shenzhen:

Adress: Room 712, Huaneng Building, Shennan Zhong Road, Shenzhen 518031, China

-30

-20

-10

0

Tel: (86-755) 83680810 83680820 83680830 83680860