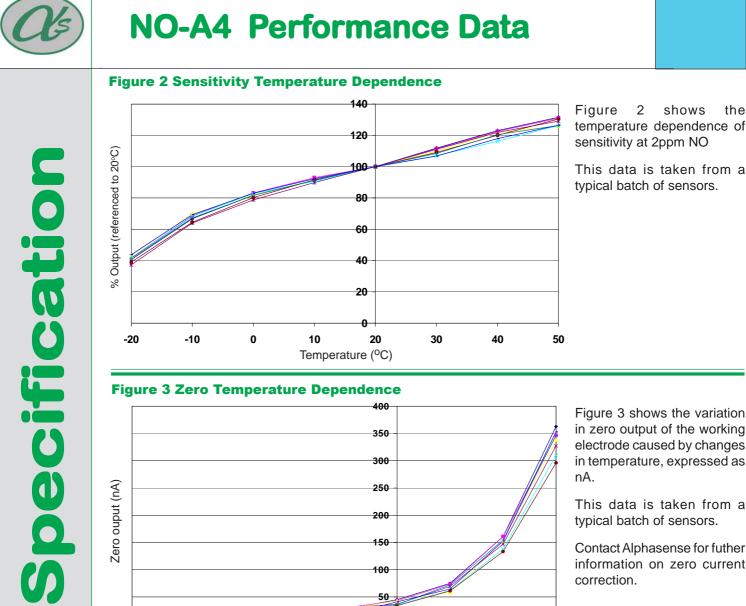

#### **Figure 3 Zero Temperature Dependence**

Figure 3 shows the variation in zero output of the working electrode caused by changes in temperature, expressed as nA.

This data is taken from a typical batch of sensors.