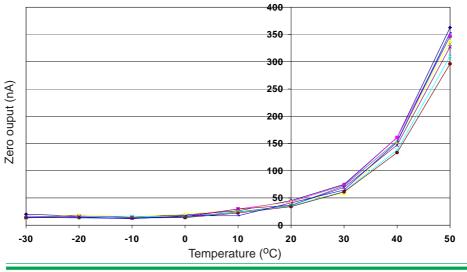

#### **Figure 3 Zero Temperature Dependence**

Figure 3 shows the variation in zero output of the working electrode caused by changes in temperature, expressed as nA.

This data is taken from a typical batch of sensors.

Contact Alphasense for futher information on zero current correction.

360 200 ppb 355 350 160 ppb 345 340 120 ppb Output (mV) 335 330 80 ppb 325 320 40 ppb 315 20 ppł 310 0 ppb 305 300 1000 1500 2000 2500 3000 0 500 3500 4000 4500 Time (s)