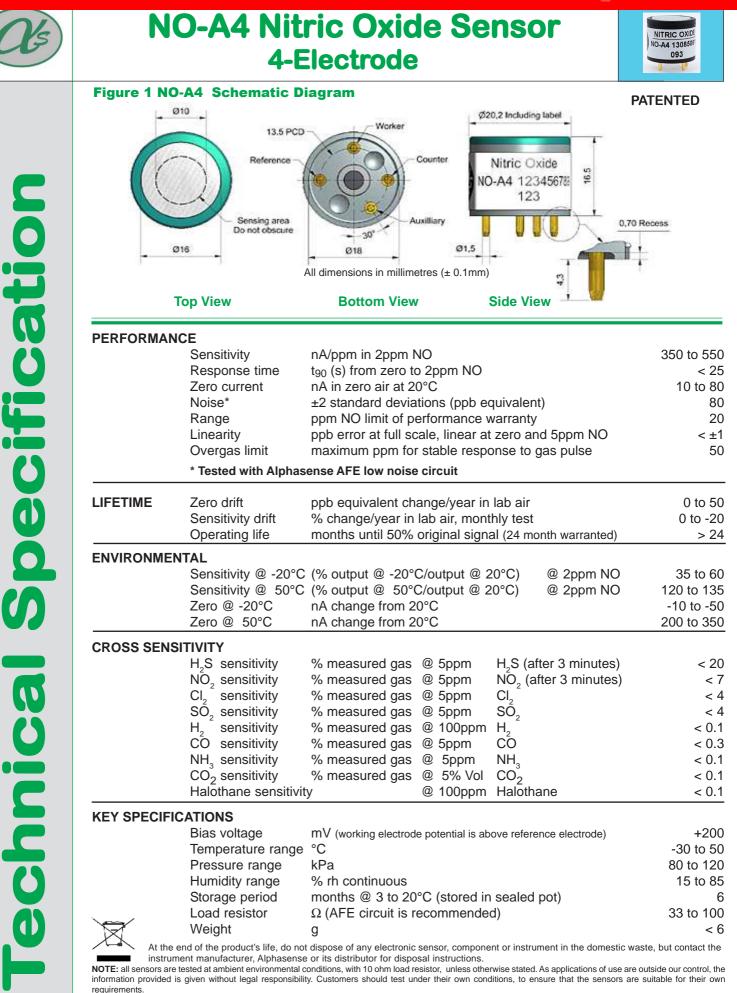

## Apollo



Adress : Room 712, Huaneng Building, Shennan Zhong Road, Shenzhen 518031, China

Tel: (86-755) 83680810 83680820 83680830 83680860

Fax : (86-755) 83680866 **Apollosense Ltd** 

Email : sales@apollounion

Hong Kong: Adress : Unit 1502, Hollywood Plaza, 610 Nathan Road, Mong Kok, Kln., H.K. Tel : (852) 2737 0903 Fax : (852) 2737 0938

# Apollo

the



#### **Figure 3 Zero Temperature Dependence**



Figure 3 shows the variation in zero output of the working electrode caused by changes in temperature, expressed as nA.

This data is taken from a typical batch of sensors.

Contact Alphasense for futher information on zero current correction.

360 200 ppb 355 350 160 ppb 345 340 120 ppb Output (mV) 335 330 80 ppb 325 320 40 ppb 315 20 ppł 310 0 ppb 305 300 1000 1500 2000 2500 3000 0 500 3500