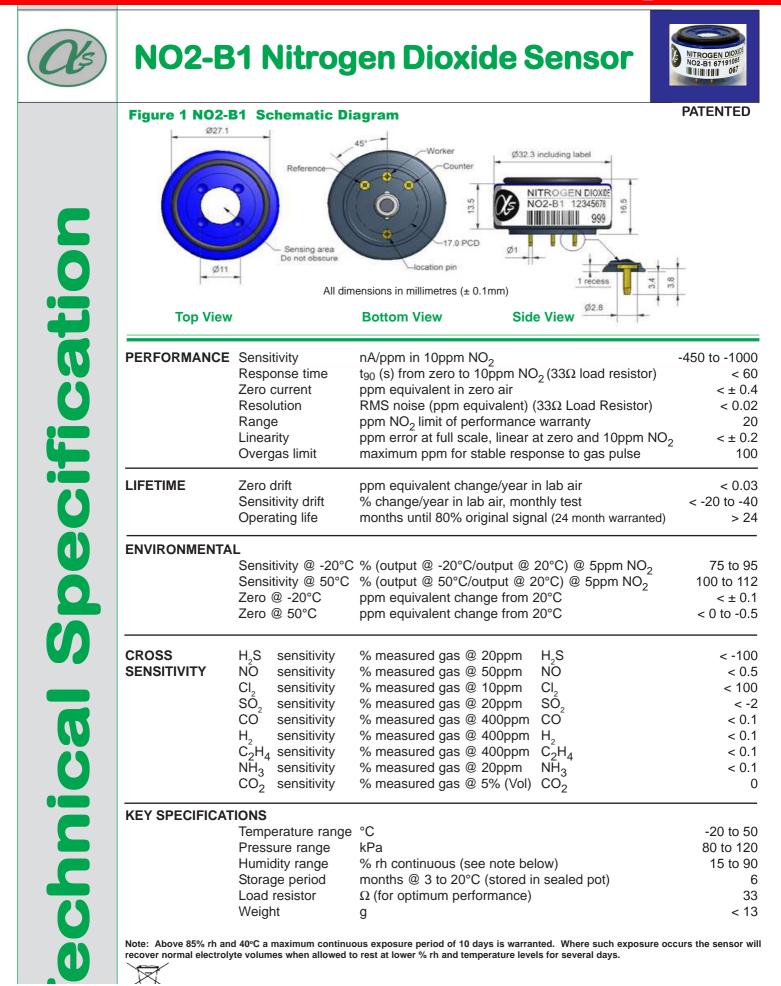

## Apollo



Shenzhen Adress: Room 712, Huaneng Building, Shennan Zhong Road, Shenzhen 518031, China Tel: (86-755) 83680810 83680820 83680830 83680860

Fax: (86-755)83680866

Adress: Unit 1502, Hollywood Plaza, 610 Nathan Road, Mong Kok, Kln., H.K. Tel: (852) 2737 0903 Fax: (852) 2737 0938 Email : sales@apollounion.com

Hong Kong:

Apollosense Ltd

## Apollo





Temperature (°C)

Figure 3 shows the effect of the load resistor on the RMS zero noise for the NO2-B1 sensor. The mean and ±95% confidence intervals are shown.

The  ${\rm t}_{90}$  response time increases linearly with increasing load resistor value. If a fast response is required then a 10  $\Omega$  load resistor should be employed; this will give a fast response.

## Apollosense Ltd

Shenzhen:

Adress: Room 712, Huaneng Building, Shennan