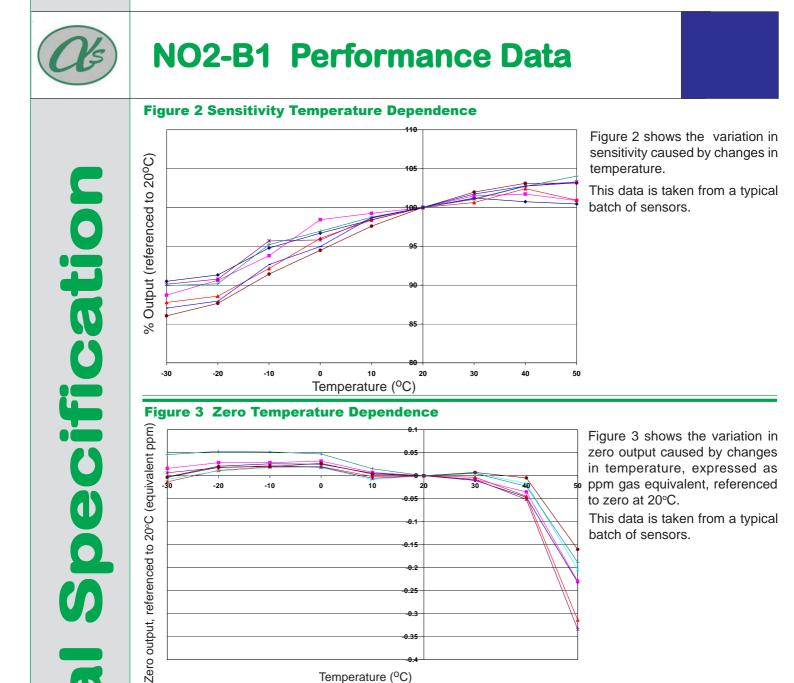

## Apollo



Shenzhen Adress: Room 712, Huaneng Building, Shennan Zhong Road, Shenzhen 518031, China Tel: (86-755) 83680810 83680820 83680830 83680860

Fax: (86-755)83680866

Adress: Unit 1502, Hollywood Plaza, 610 Nathan Road, Mong Kok, Kln., H.K. Tel: (852) 2737 0903 Fax: (852) 2737 0938 Email : sales@apollounion.com

Hong Kong:

Apollosense Ltd

## Apollo





Temperature (°C)

Figure 3 shows the effect of the load resistor on the RMS zero noise for the NO2-B1 sensor. The mean and ±95% confidence intervals are shown.

The  ${\rm t}_{90}$  response time increases linearly with increasing load resistor value. If a fast response is required then a 10  $\Omega$  load resistor should be employed; this will give a fast response.

## Apollosense Ltd

Shenzhen:

Adress: Room 712, Huaneng Building, Shennan Zhong Road, Shenzhen 518031, China

Tel: (86-755) 83680810 83680820 83680830 83680860

Fax: (86-755) 83680866

chnica

Hong Kong:

Adress: Unit 1502, Hollywood Plaza, 610 Nathan Road, Mong Kok, Kln., H.K. Tel: (852) 2737 0903 Fax: (852) 2737 0938 Email: sales@apollounion.com