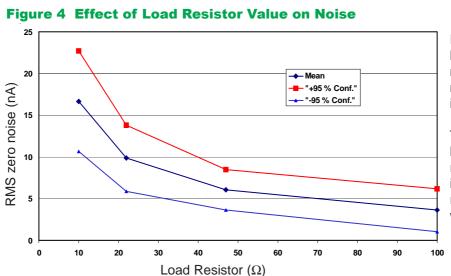

## Apollo

Temperature (°C)

Figure 3 shows the effect of the load resistor on the RMS zero noise for the NO2-B1 sensor. The mean and ±95% confidence intervals are shown.

The  ${\rm t}_{90}$  response time increases linearly with increasing load resistor value. If a fast response is required then a 10  $\Omega$  load resistor should be employed; this will give a fast response.